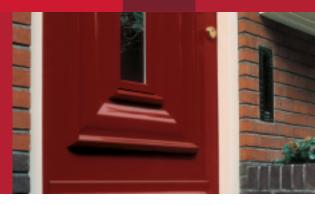

## Ralston 3-in-1 Satin

- Primer and top coat in one
  Easy to apply
- Easy to applyGood moisture regulation
- Highly elasticity

Intended Use

On front joinery (e.g. as a one-pot-system), for both new and existing woodwork. Can also be applied over the existing traditional paintwork (after cleaning and sanding the surface).